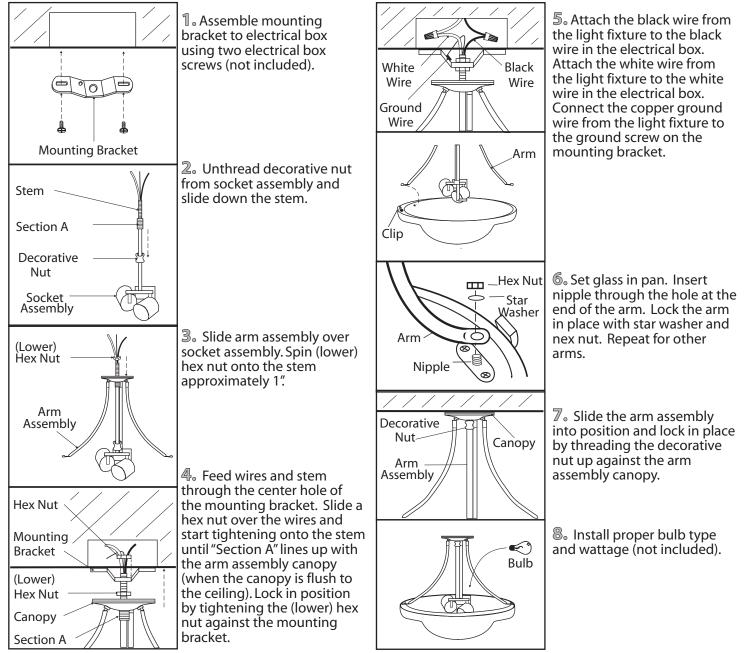

lush Mount



QUESTIONS OR CONCERNS CONTACT CANARM AT: 1-800-265-1833 (English) / 1-800-567-2513 (French) Monday through Friday 8:00 AM to 5:00 PM E.S.T.





## **SAFETY PRECAUTIONS:**

- **1.TURN OFF ELECTRICAL POWER BEFORE STARTING INSTALLATION OF LIGHT FIXTURE.**
- 2. THIS PRODUCT MUST BE INSTALLED IN ACCORDANCE WITH THE APPLICABLE INSTALLATION CODE BY A PERSON FAMILIAR WITH THE CONSTRUCTION AND OPERATION OF THE PRODUCT AND THE HAZARDS INVOLVED.
- 3. CONNECT THE GROUND WIRE (BARE COPPER OR GREEN) FROM YOUR FIXTURE TO THE GROUND WIRE (BARE COPPER OR GREEN) OR GROUND SCREW IN THE ELECTRICAL BOX.
- 4. TO CLEAN THE FIXTURE, TURN OFF THE POWER, WAIT FOR IT TO COOL, AND WIPE THE FIXTURE WITH A CLEAN, SOFT CLOTH.

NOTE: Product may not look exactly as shown in figures.

## **INSTALLATION:**